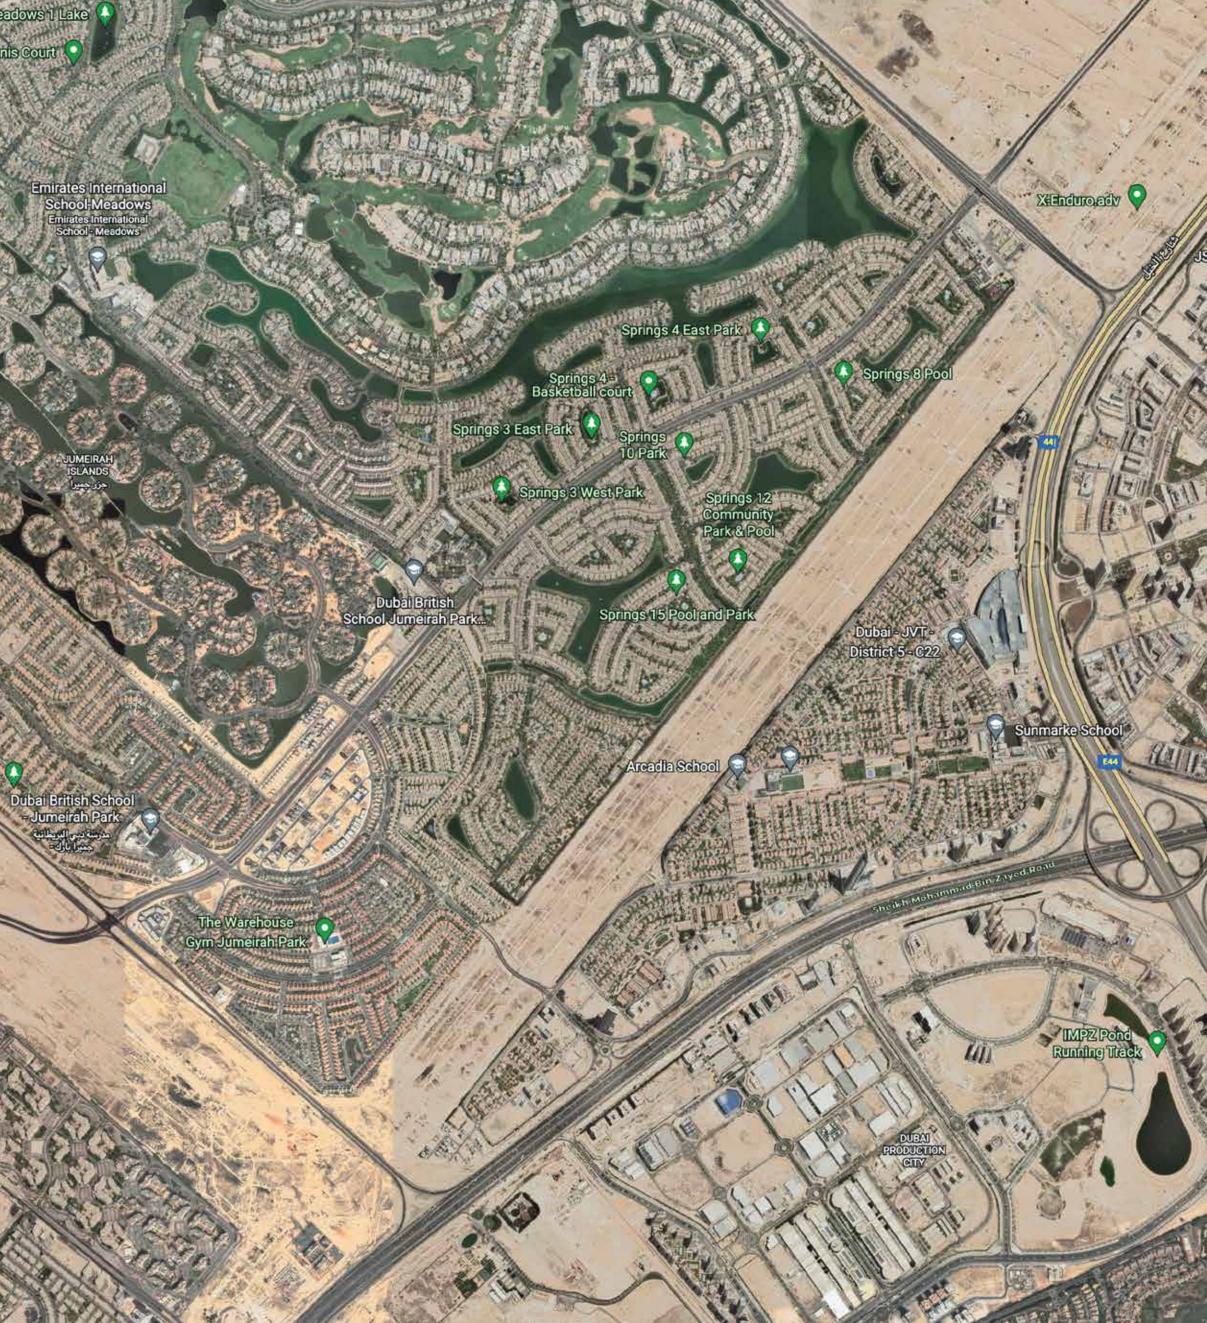

Jumeirah Village Circle is one of Dubai's most popular communities. JVC provides many home options, competitive prices and a vibrant living experience. This family-oriented community presents many advantages to residents, including a convenient location, access to a variety of entertainment options and a plethora of sports facilities, among other amenities.

### 2. Prime location

Jumeirah Village Circle enjoys a prime location with easy access to several areas of interest in Dubai, and is a short distance from Downtown, the Marina, Internet City, and more. JVC's central location makes it the ideal spot for residents working in all parts of the emirate, who can easily commute to and from the community.

### 3. Flexible and easy transportation

The roads in JVC are directly connected to the main network feeding the city, including Al Khail Street and Sheikh Mohammed bin Zayed Road. Jumeirah Village Circle is located to the north of the intersection of these two highways, providing residents with smooth and easy access to Dubai's hottest spots.

### 6. Proximity to key points around Dubai

JVC Dubai is only a few minutes away from the Dubai Miracle Garden, one of the most popular outdoor destinations in Dubai. It is also within close proximity to the Mall of the Emirates, Al Barsha area, Dubai Marina, Internet City and JLT providing easy access to plenty of restaurant choices, shopping malls and other entertainment sites.